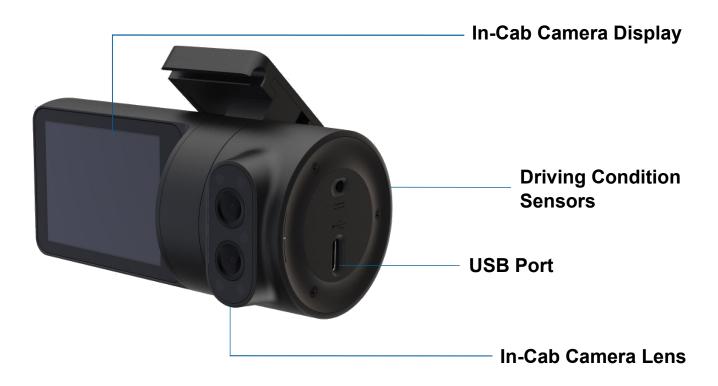

# Al integration for detection of distracted driving

Whether your Drivers are texting, looking out their side windows or their eyes are off the road due to fatigue, the IQ-Cam will send a distracted alert to both you and your Driver.