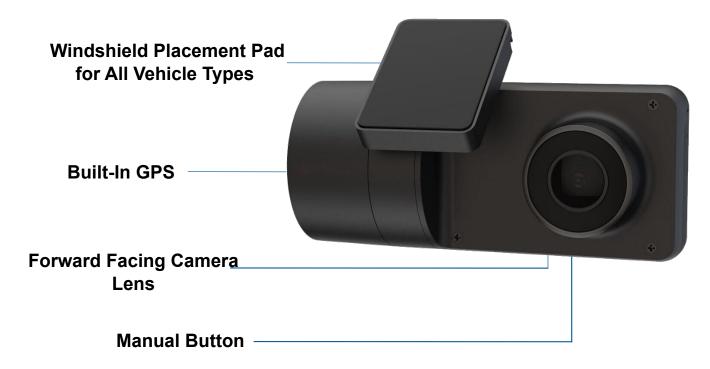

## Capture both forward facing and in-cab real-time footage

The IQ-Cam captures a complete live view visual, providing full operational insight.

### Live Real-Time Tracking

Have one solution that's multi-capable. That's what the IQ-Cam is about.
This stand-alone device makes it perfect for capturing the complete video image, breadcrumb trail tracking and fleet management of your assets.