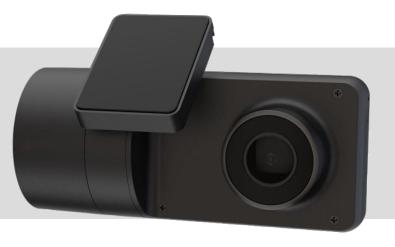

## Capture both forward facing and in-cab real-time footage

The IQ-Cam captures a complete live view visual, providing full operational insight.

### Live Real-Time Tracking

Have one solution that's multi-capable. That's what the IQ-Cam is about.
This stand-alone device makes it perfect for capturing the complete video image, breadcrumb trail tracking and fleet management of your assets.